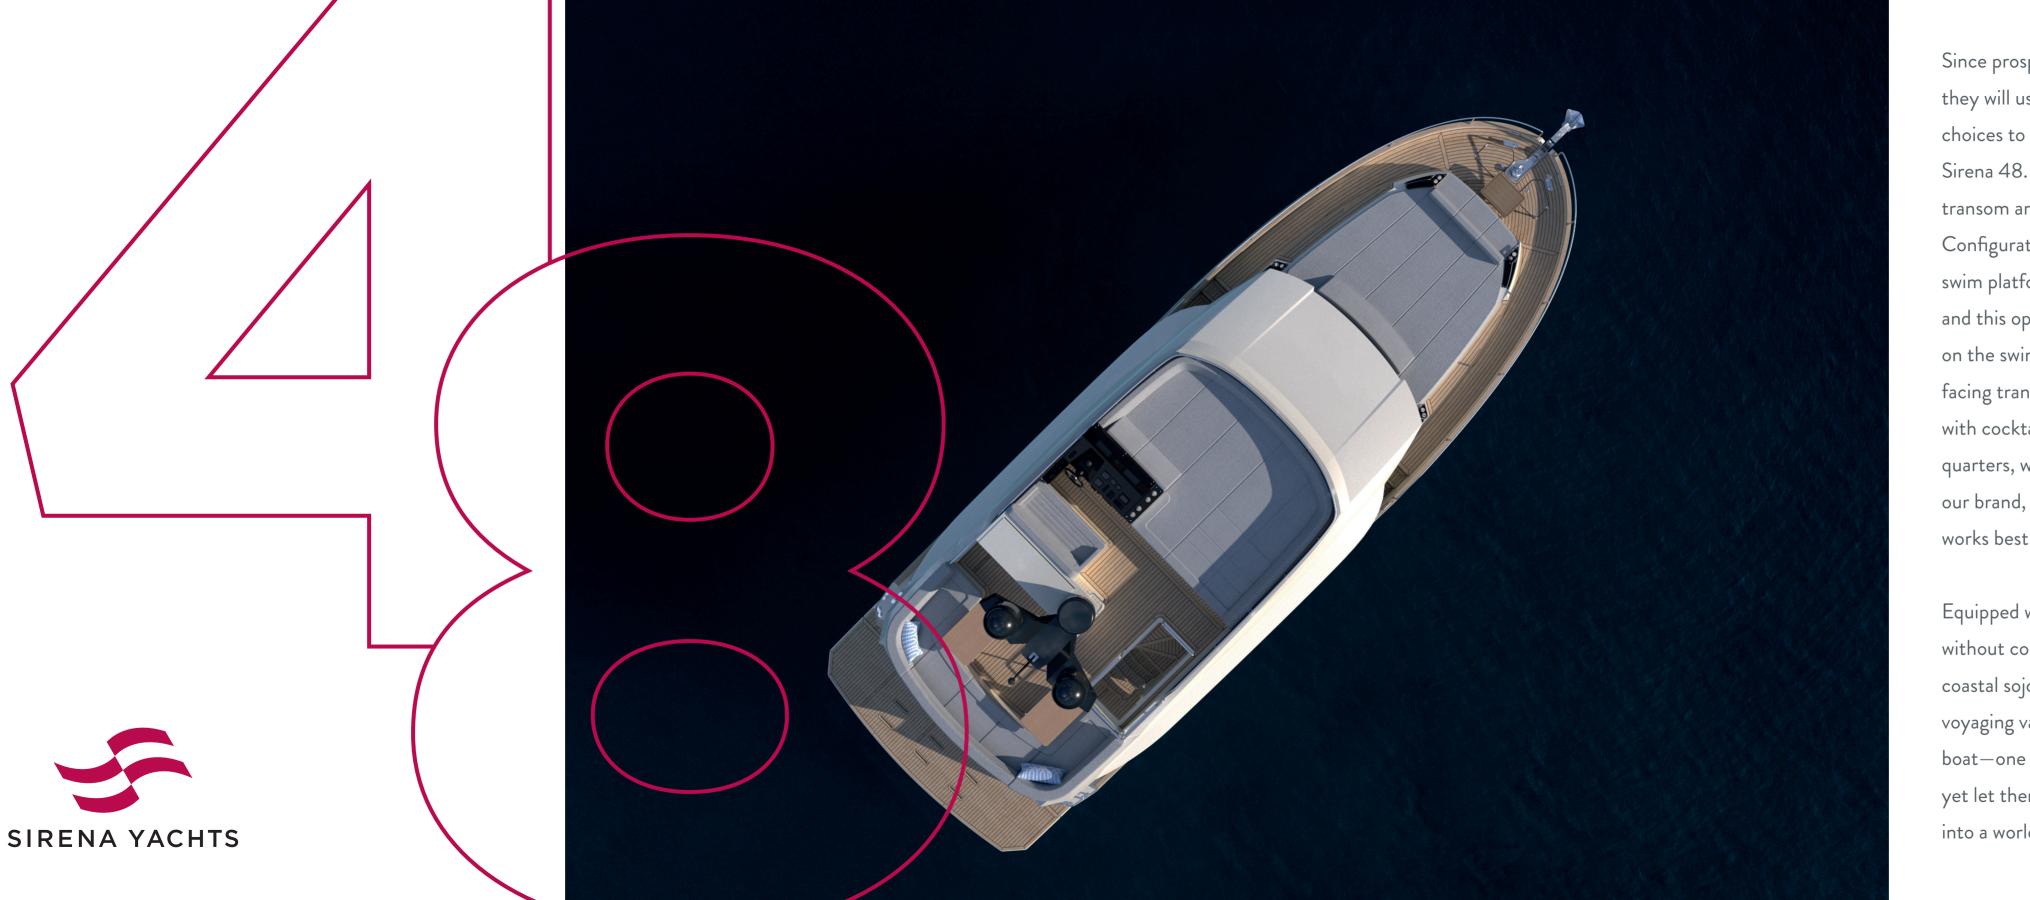

Since prospective owners may have certain ideas about how they will use their next yacht, we have created a wealth of choices to ensure they see the possibilities of cruising on the Sirena 48. With four different layouts for the aft deck and transom area, our newest yacht has something for everyone. Configurations include a huge storage locker opening onto the swim platform to manage all manner of water toys and gear, and this option can also be configured with a foldout bench seat on the swim platform. Another choice swaps out the forwardfacing transom settee for an appealing aft-facing lounge area with cocktail table. Still another possibility is to add a crew's quarters, with berth and private head. Choice is a hallmark of our brand, and Sirena 48 buyers can select the layout that works best for their cruising needs.