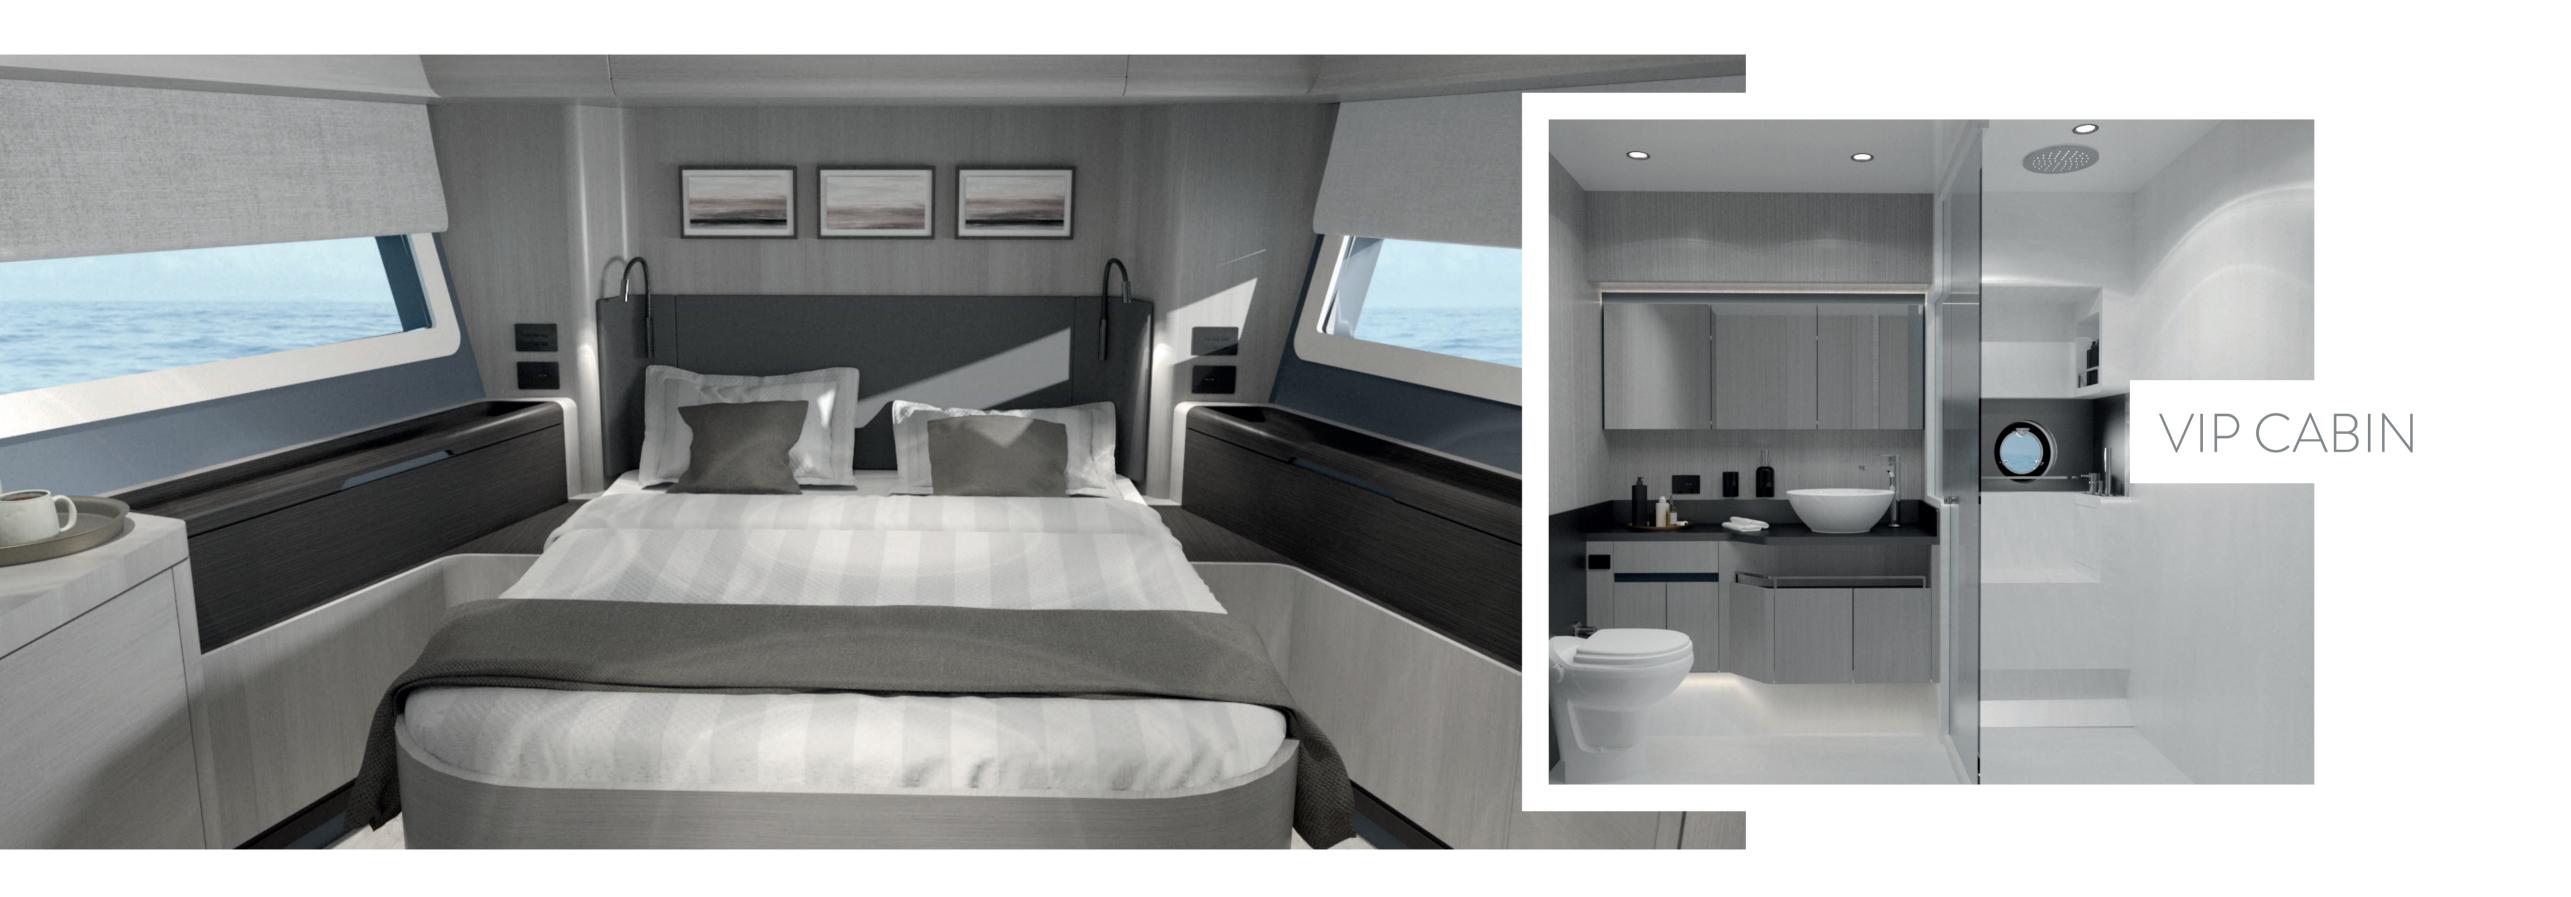

Our hull designs offer efficiency at a range of speeds that allow long, uninterrupted passages over great distances of open water, or the speed to explore a coastline in a short amount of time and still make a dinner reservation in the next port of call. On board, the yachts create space through a design that highlights hull volume and enhance comfort through the use of light and uncluttered lines of sight.

# THE SIRENA 48 TAKES THE LUXURY OF CHOICE TO A NEW LEVEL FOR A YACHT IN THIS SIZE RANGE.

The design offers deck space and creative use of its hull volume to offer comfort for a large group of guests for a day cruise, while the accommodations can readily welcome family and friends for an extended cruise. The hull design creates the same luxury of choice, with available speeds offering a bracing cruise to a secluded cove for exploring and a swim, and a prompt return to port, while an efficient slow cruise makes longer voyaging across blue water a welcome respite from the concerns of daily life.