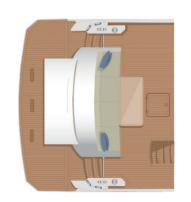

Since prospective owners may have certain ideas about how they will use their next yacht, we have created a wealth of choices to ensure they see the possibilities of cruising on the Sirena 48. With four different layouts for the aft deck and transom area, our newest yacht has something for everyone. Configurations include a huge storage locker opening onto the swim platform to manage all manner of water toys and gear, and this option can also be configured with a foldout bench seat on the swim platform. Another choice swaps out the forwardfacing transom settee for an appealing aft-facing lounge area with cocktail table. Still another possibility is to add a crew's quarters, with berth and private head. Choice is a hallmark of our brand, and Sirena 48 buyers can select the layout that works best for their cruising needs.

# **Optional Layout**

Crew Cabin Option

Large Storage Option

Foldable Seat with Storage Option

Open Aft Option