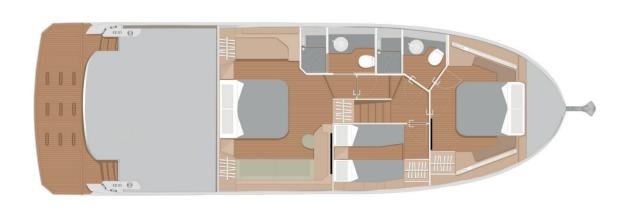

### LAYOUT OPTIONS

# **Optional Layout**

Crew Cabin Option

Large Storage Option

Foldable Seat with Storage Option

Open Aft Option