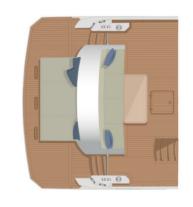

cktail table. Still another possibility is to add a crew's quarters, with berth and private head. Choice is a hallmark of our brand, and Sirena 48 buyers can select the layout that works best for their cruising needs.

Equipped with a hull that's ready to transit blue water stretches without concern, or motor briskly from port to port on a coastal sojourn, the Sirena 48 delivers on the promise of voyaging variety for cruisers looking for more choices in a single boat—one that will meet the needs of their busy schedules and yet let them truly escape from the concerns of their lives and into a world laid at their feet.







### LAYOUT OPTIONS

# Standard Layout







### LAYOUT OPTIONS

# **Optional Layout**

Crew Cabin Option



Large Storage Option



Foldable Seat with Storage Option



Open Aft Option



## Dimensions and Main Characteristics

| Hull Length L