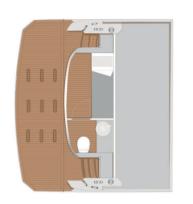

Since prospective owners may have certain ideas about how they will use their next yacht, we have created a wealth of choices to ensure they see the possibilities of cruising on the Sirena 48. With four different layouts for the aft deck and transom area, our newest yacht has something for everyone. Configurations include a huge storage locker opening onto the swim platform to manage all manner of water toys and gear, and this option can also be configured with a foldout bench seat on the swim platform. Another choice swaps out the forwardfacing transom settee for an appealing aft-facing lounge area with cocktail table. Still another possibility is to add a crew's quarters, with berth and private head. Choice is a hallmark of our brand, and Sirena 48 buyers can select the layout that works best for their cruising needs.

# **Optional Layout**

Crew Cabin Option

Large Storage Option

Foldable Seat with Storage Option

Open Aft Option