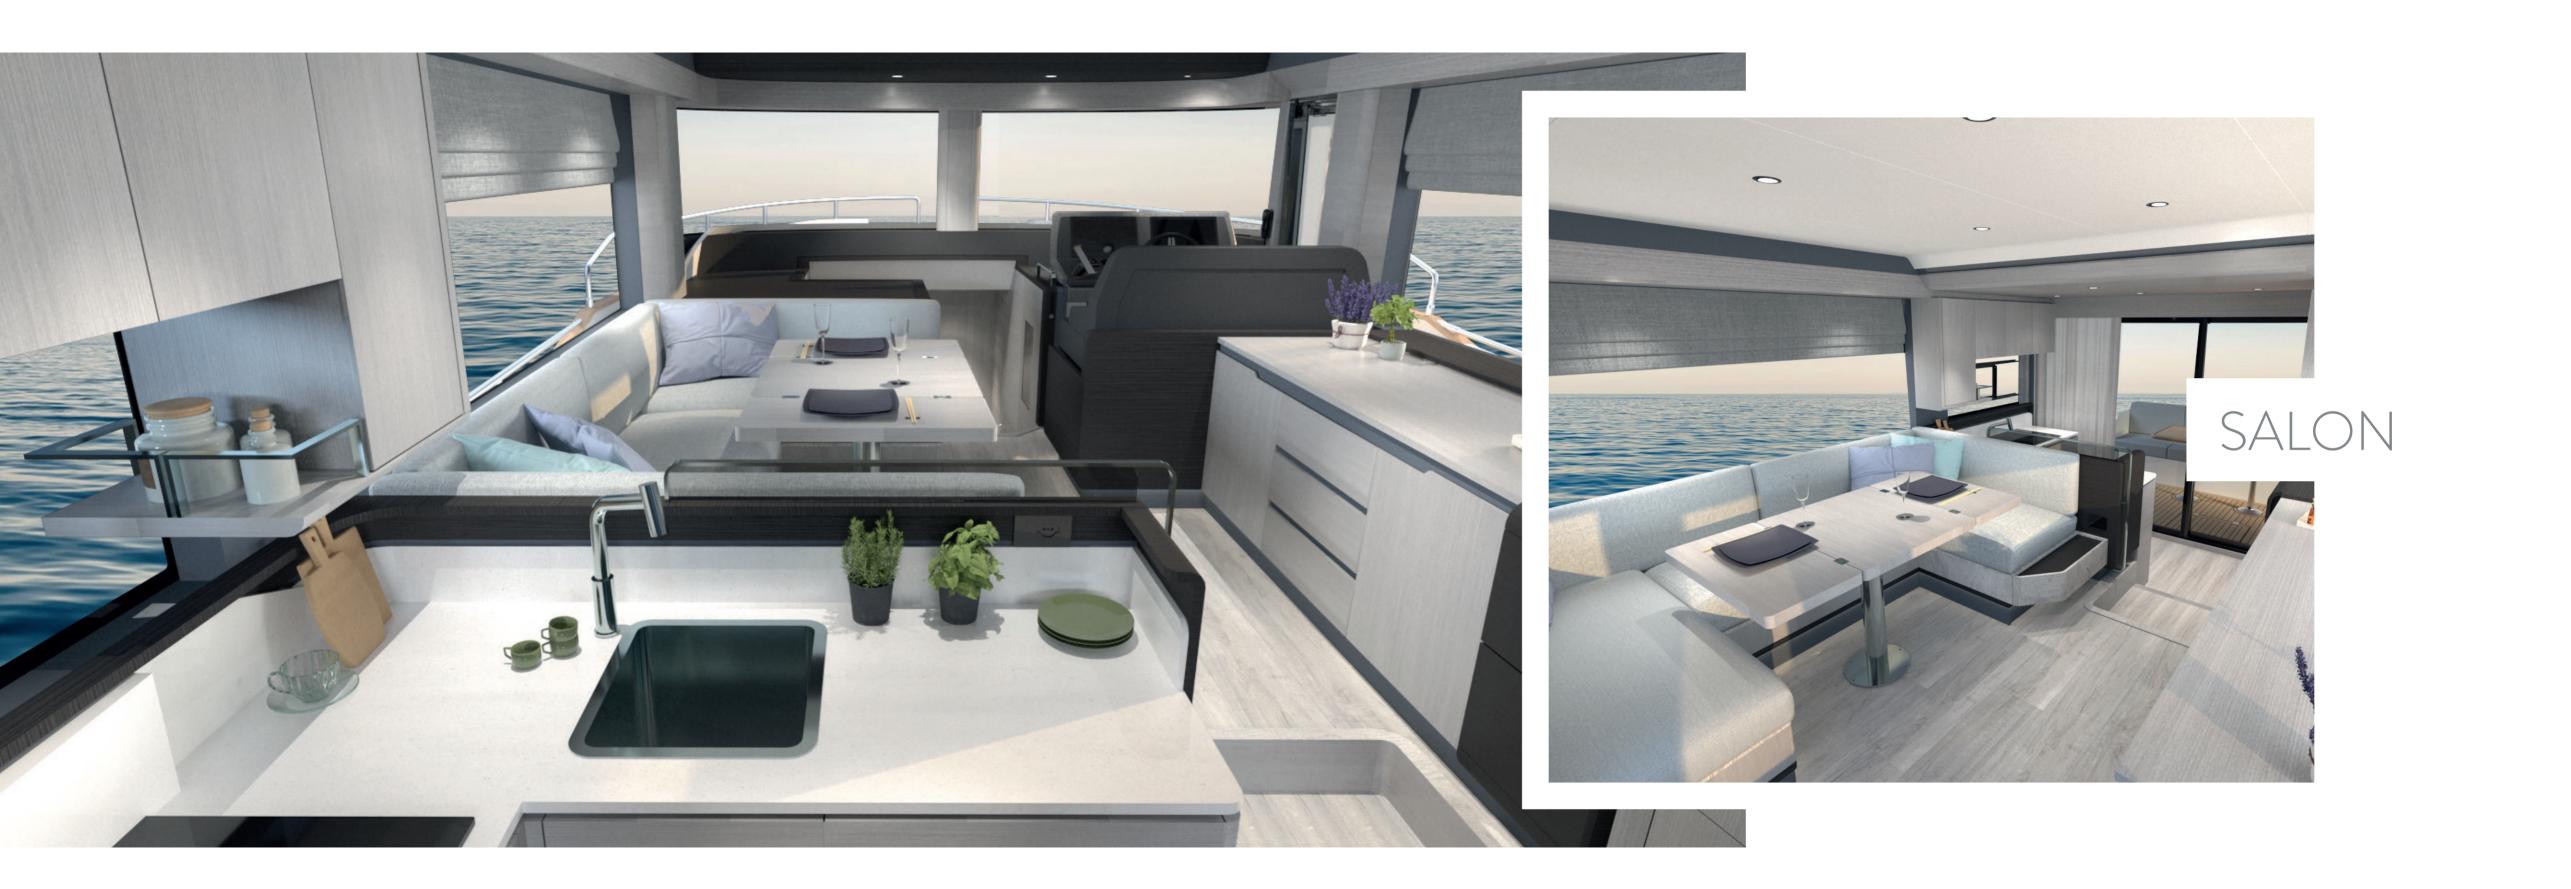

Our hull designs offer efficiency at a range of speeds that allow long, uninterrupted passages over great distances of open water, or the speed to explore a coastline in a short amount of time and still make a dinner reservation in the next port of call. On board, the yachts create space through a design that highlights hull volume and enhance comfort through the use of light and uncluttered lines of sight.

# THE SIRENA 48 TAKES THE LUXURY OF CHOICE TO A NEW LEVEL FOR A YACHT IN THIS SIZE RANGE.

The design offers deck space and creative use of its hull volume to offer comfort for a large group of guests for a day cruise, while the accommodations can readily welcome family and friends for an extended cruise. The hull design creates the same luxury of choice, with available speeds offering a bracing cruise to a secluded cove for exploring and a swim, and a prompt return to port, while an efficient slow cruise makes longer voyaging across blue water a welcome respite from the concerns of daily life.