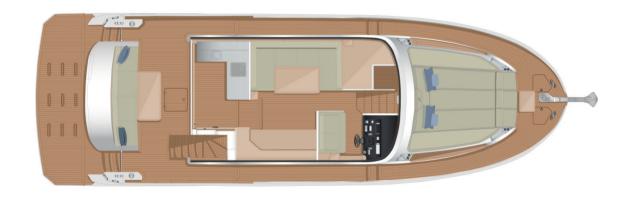

on the swim platform. Another choice swaps out the forwardfacing transom settee for an appealing aft-facing lounge area with cocktail table. Still another possibility is to add a crew's quarters, with berth and private head. Choice is a hallmark of our brand, and Sirena 48 buyers can select the layout that works best for their cruising needs.

Equipped with a hull that's ready to transit blue water stretches without concern, or motor briskly from port to port on a coastal sojourn, the Sirena 48 delivers on the promise of voyaging variety for cruisers looking for more choices in a single boat—one that will meet the needs of their busy schedules and yet let them truly escape from the concerns of their lives and into a world laid at their feet.







### LAYOUT OPTIONS

# Standard Layout







### LAYOUT OPTIONS

# **Optional Layout**

Crew Cabin Option



Large Storage Option



Foldable Seat with Storage Option



Open Aft Option



## Dimensions and Main Characteristics

| Hull Length L