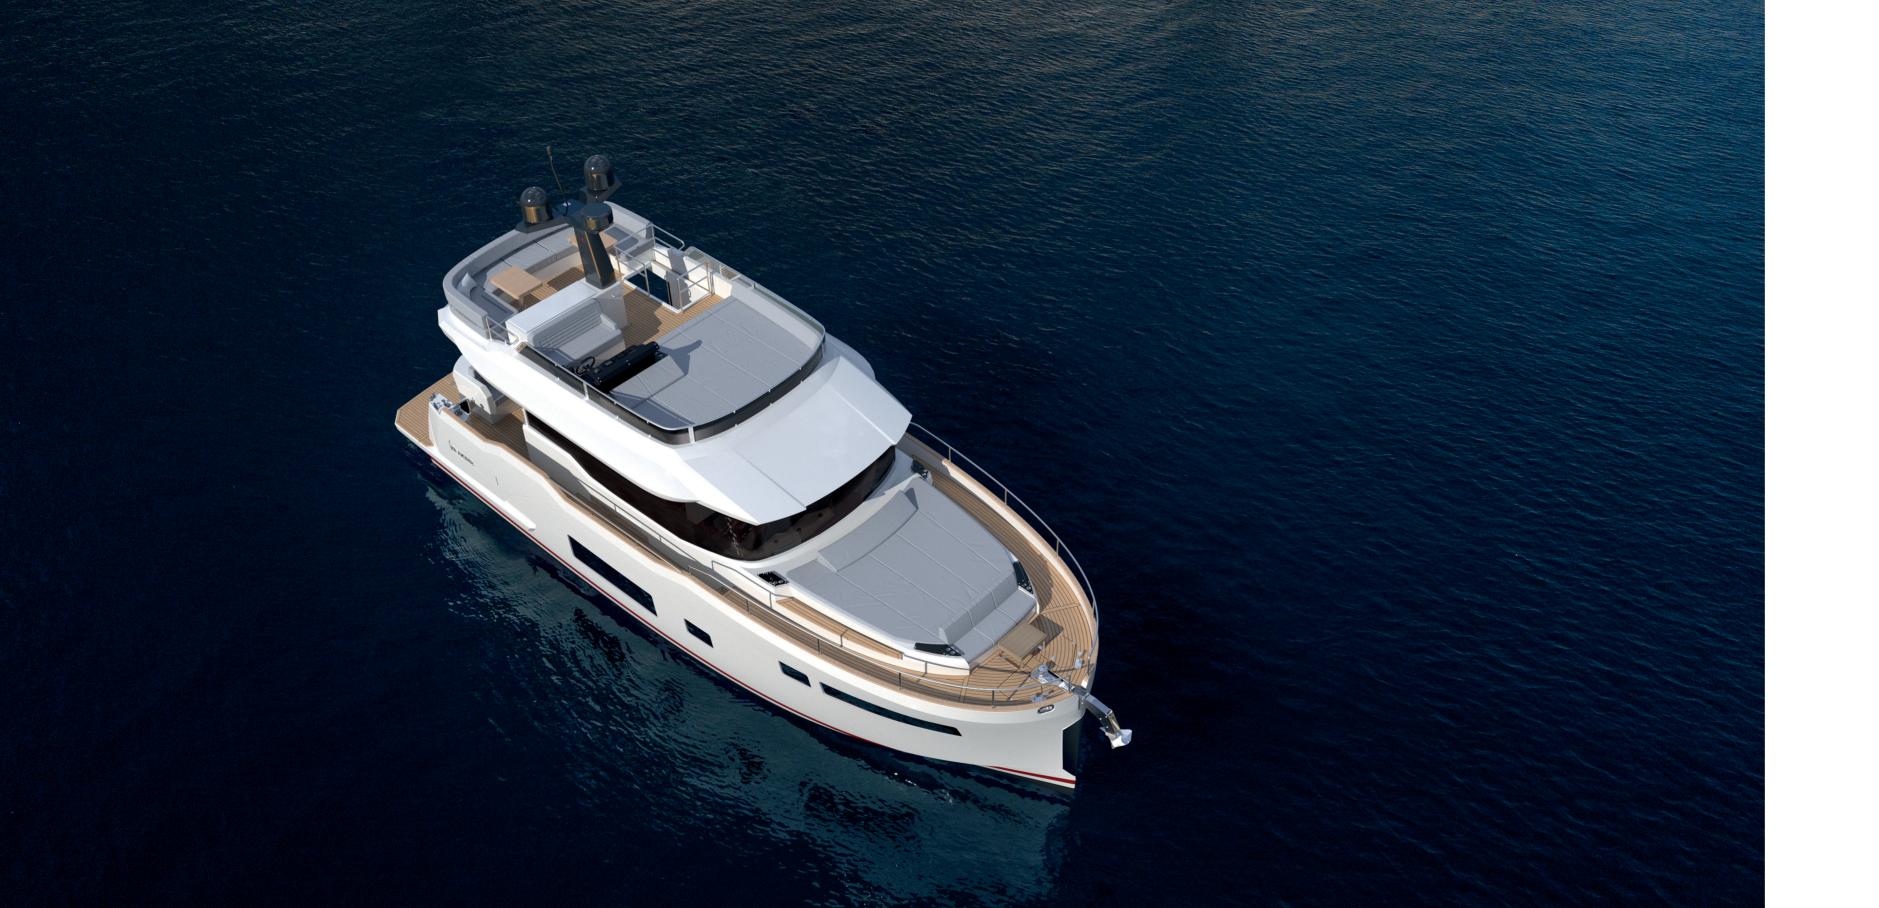

# THE SIRENA 48 TAKES THE LUXURY OF CHOICE TO A NEW LEVEL FOR A YACHT IN THIS SIZE RANGE.

The design offers deck space and creative use of its hull volume to offer comfort for a large group of guests for a day cruise, while the accommodations can readily welcome family and friends for an extended cruise. The hull design creates the same luxury of choice, with available speeds offering a bracing cruise to a secluded cove for exploring and a swim, and a prompt return to port, while an efficient slow cruise makes longer voyaging across blue water a welcome respite from the concerns of daily life.

Our hull designs offer efficiency at a range of speeds that allow long, uninterrupted passages over great distances of open water, or the speed to explore a coastline in a short amount of time and still make a dinner reservation in the next port of call. On board, the yachts create space through a design that highlights hull volume and enhance comfort through the use of light and uncluttered lines of sight.