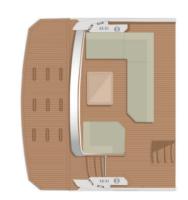

### LAYOUT OPTIONS

# **Optional Layout**

Crew Cabin Option

Large Storage Option

Foldable Seat with Storage Option

Open Aft Option