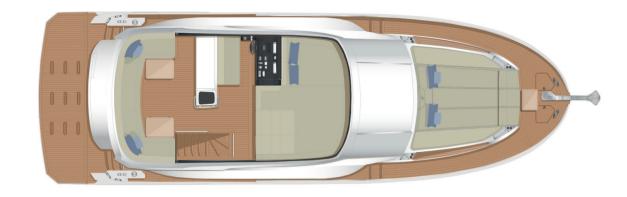

### LAYOUT OPTIONS

# Standard Layout

# **Optional Layout**

Crew Cabin Option

Large Storage Option

Foldable Seat with Storage Option

Open Aft Option