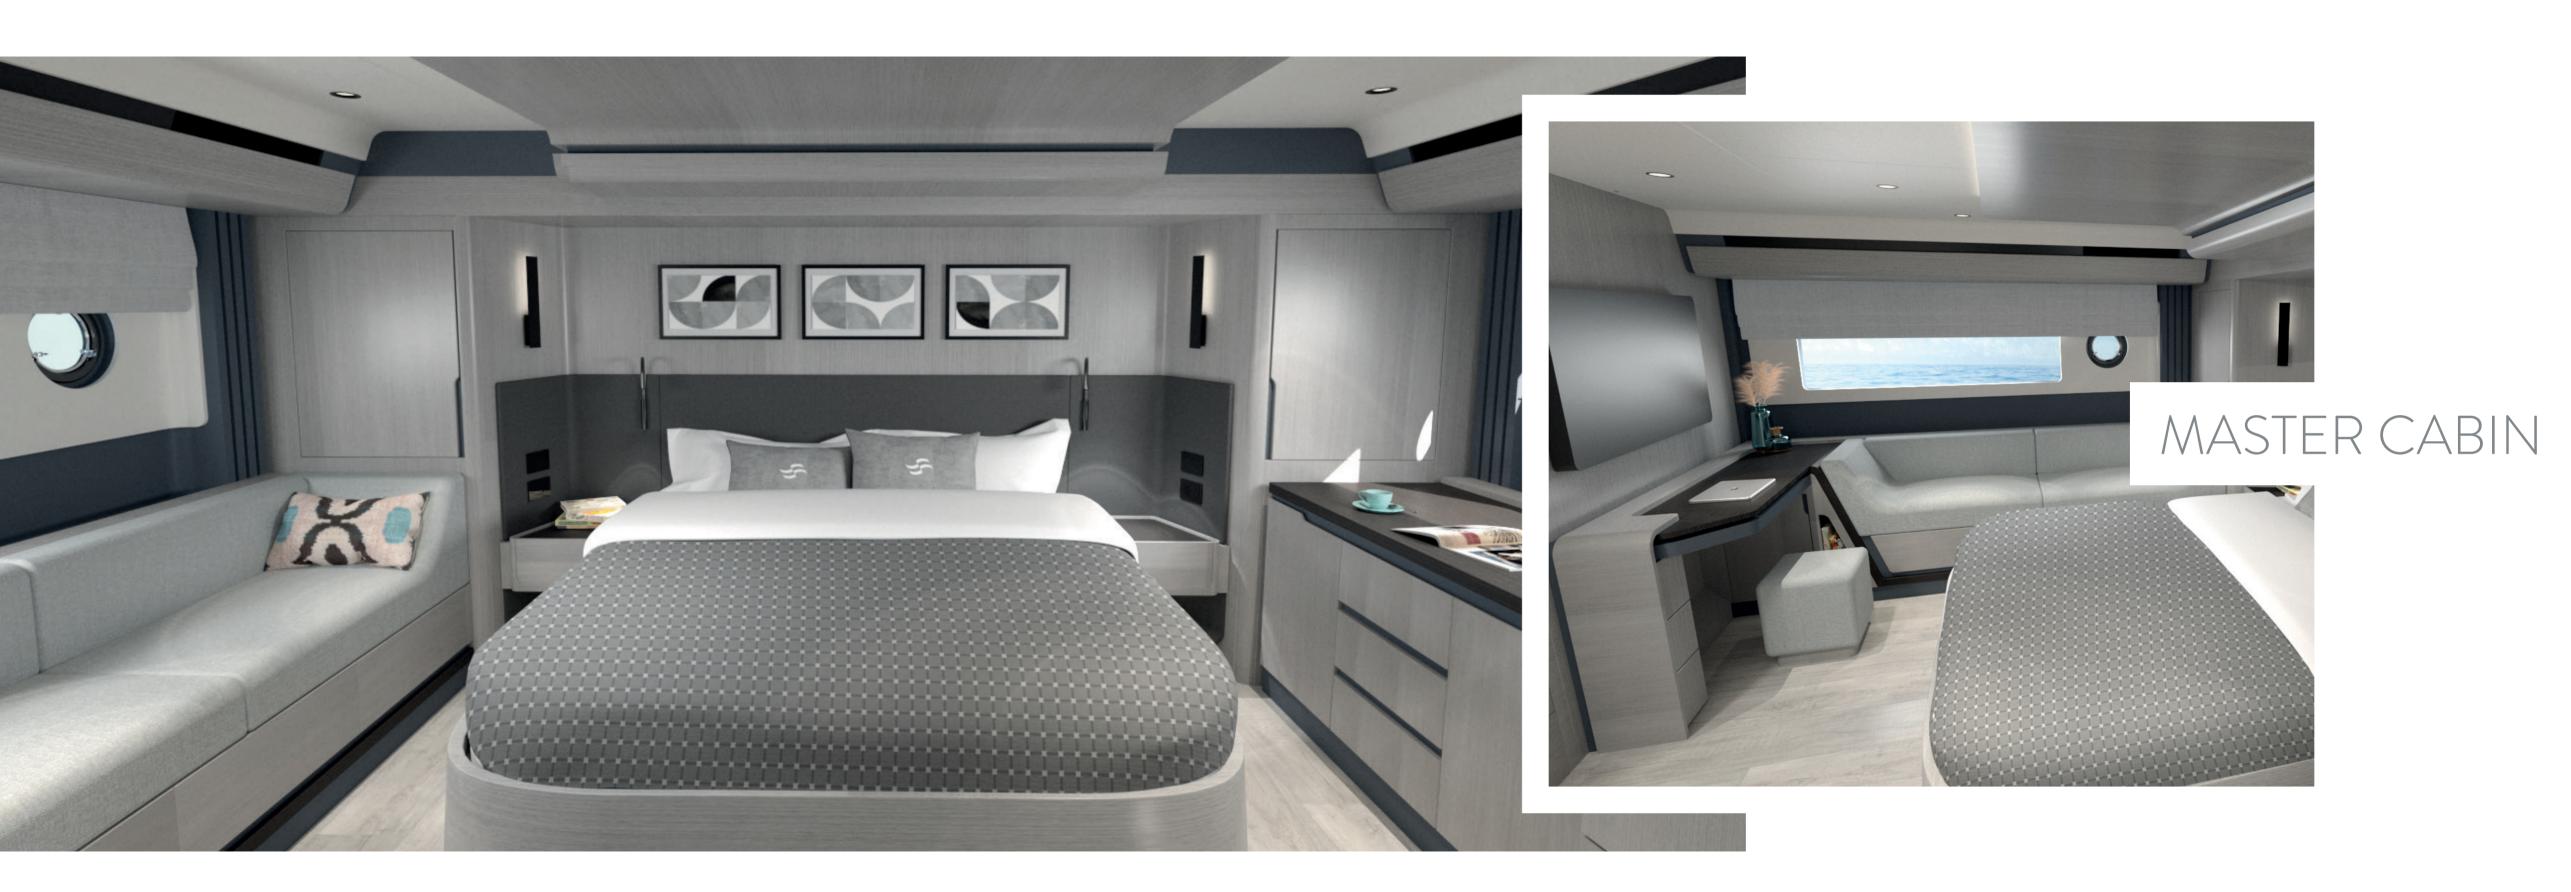

Our hull designs offer efficiency at a range of speeds that allow long, uninterrupted passages over great distances of open water, or the speed to explore a coastline in a short amount of time and still make a dinner reservation in the next port of call. On board, the yachts create space through a design that highlights hull volume and enhance comfort through the use of light and uncluttered lines of sight.

# THE SIRENA 48 TAKES THE LUXURY OF CHOICE TO A NEW LEVEL FOR A YACHT IN THIS SIZE RANGE.

The design offers deck space and creative use of its hull volume to offer comfort for a large group of guests for a day cruise, while the accommodations can readily welcome family and friends for an extended cruise. The hull design creates the same luxury of choice, with available speeds offering a bracing cruise to a secluded cove for exploring and a swim, and a prompt return to port, while an efficient slow cruise makes longer voyaging across blue water a welcome respite from the concerns of daily life.